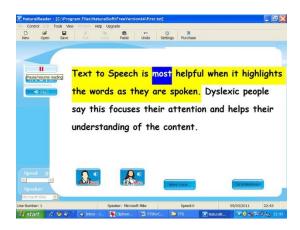

ay be offering, you may also wish to arrange private tuition with a specialist dyslexia tutor.

Email the BDA Helpline for a list for your area and also ask your Local Dyslexia Association for recommendations. accreditation@bdadyslexia.org.uk

## **Training Courses for Parents**

Website: <a href="http://www.bdadyslexia.org.uk/courses-and-events/training/training-for-">http://www.bdadyslexia.org.uk/courses-and-events/training/training-for-</a>

teachers-and-parents.html

# **Dyslexia Resources to Purchase**

## Barrington Stokes – Dyslexia Friendly Books

http://www.barringtonstoke.co.uk







## **Dyslexia Reading Rulers**

http://www.thedyslexiashop.co.uk/coloured-reading-rulers.html



# Wall Calendar and charts



## Text to Speech

http://bdatech.org/what-technology/text-to-speech/



# <u>Dragon Speech Recognition Software</u> <u>http://www.nuance.co.uk/dragon/index.htm</u>



# Beat Dyslexia Workbooks

http://www.thedyslexiashop.co.uk/beat-dyslexia-book-1.html







## **Dyslexia Checklist for Parents**

http://www.amazon.co.uk/The-Dyslexia-Checklist-Practical-Reference/dp/047042981X



## Dyslexia; A Teenagers Guide

http://www.amazon.co.uk/Dyslexia-Teenagers-Guide-Sylvia-Moody/dp/0091900018