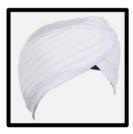

### Additional College Uniform Items

Overcoat for outside wear only

Plain black cardigan or V neck jumper worn under college blazer

Plain black or white hijab (Head scarf)

Plain black or white topi (hat)

Plain black or white turban