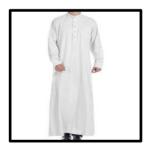

#### Plain black or white religious robe, e.g., abaya or jubba

(College uniform <u>must</u> be worn underneath robe and blazer over the top)