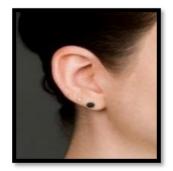

#### Jewellery

Ear and nose studs only!

(No dangly or hooped ear or nose piercings)

(No chunky visible necklaces and chains)

Students must remove all items of jewellery before participating in PE lessons for safety reasons.